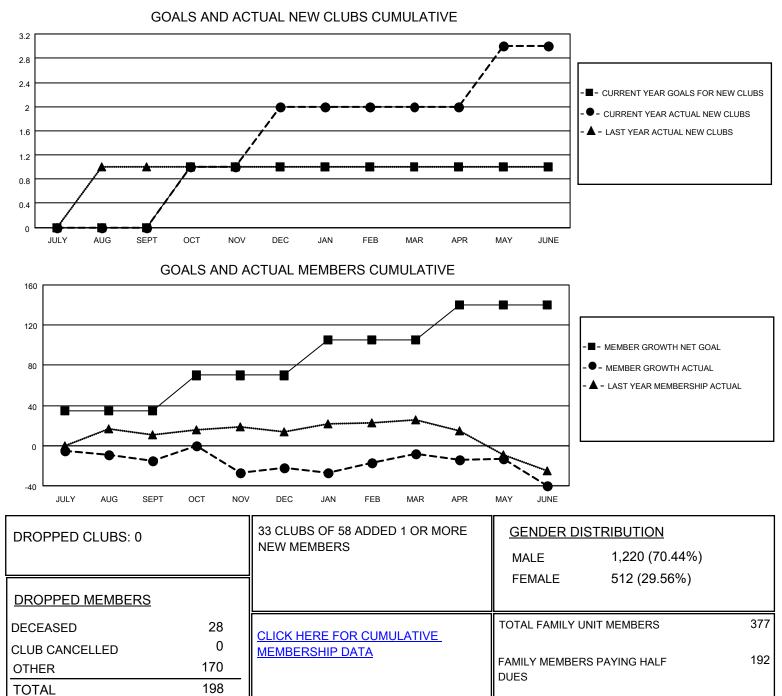

## LOCATION OHIO

District 13 OH2

Results as of: 6/30/2021

| Clubs                 |               |           |               | Members               |                       |                         |                                                    |
|-----------------------|---------------|-----------|---------------|-----------------------|-----------------------|-------------------------|----------------------------------------------------|
| RESULTS FOR 2020-2021 |               |           |               | RESULTS FOR 2020-2021 |                       |                         |                                                    |
| QUARTER               | NEW CLUB GOAL | NEW CLUBS | DROPPED CLUBS | QUARTER               | ER GROWTH NET<br>GOAL | MEMBER GROWTH<br>ACTUAL | DROPPED<br>MEMBERS ACTUAL<br>(including transfers) |
| JULY/AUG/SEPT         | 0             | 0         | 0             | JULY/AUG/SEPT         | 35                    | 20                      | 31                                                 |
| OCT/NOV/DEC           | 1             | 2         | 0             | OCT/NOV/DEC           | 35                    | 77                      | 77                                                 |
| JAN/FEB/MAR           | 0             | 0         | 0             | JAN/FEB/MAR           | 35                    | 39                      | 23                                                 |
| APR/MAY/JUNE          | 0             | 1         | 0             | APR/MAY/JUNE          | 35                    | 41                      | 66                                                 |